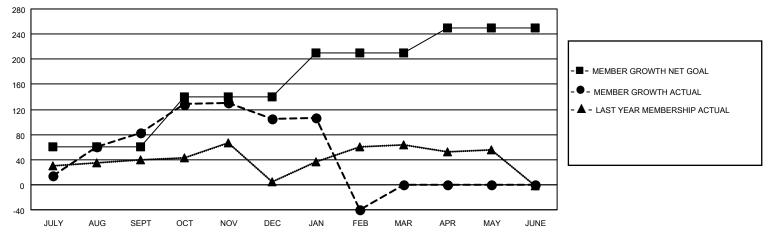

## District 306 A1

| Results as of: | 2/28/2021 |  |
|----------------|-----------|--|
|                |           |  |

| Clubs                 |               |           |               | Members               |                        |                         |                                                    |  |
|-----------------------|---------------|-----------|---------------|-----------------------|------------------------|-------------------------|----------------------------------------------------|--|
| RESULTS FOR 2020-2021 |               |           |               | RESULTS FOR 2020-2021 |                        |                         |                                                    |  |
| QUARTER               | NEW CLUB GOAL | NEW CLUBS | DROPPED CLUBS | QUARTER MEME          | BER GROWTH NET<br>GOAL | MEMBER GROWTH<br>ACTUAL | DROPPED<br>MEMBERS ACTUAL<br>(including transfers) |  |
| JULY/AUG/SEPT         | 2             | 3         | 0             | JULY/AUG/SEPT         | 60                     | 127                     | 39                                                 |  |
| OCT/NOV/DEC           | 2             | 3         | 0             | OCT/NOV/DEC           | 80                     | 147                     | 118                                                |  |
| JAN/FEB/MAR           | 1             | 0         | 9             | JAN/FEB/MAR           | 70                     | 14                      | 156                                                |  |
| APR/MAY/JUNE          | 0             | 0         | 0             | APR/MAY/JUNE          | 40                     | 0                       | 0                                                  |  |

### GOALS AND ACTUAL MEMBERS CUMULATIVE

| DROPPED CLUBS: 9 |     | 49 CLUBS OF 79 ADDED 1 OR MORE<br>NEW MEMBERS | GENDER DISTRIBUTION  MALE 1,180 (72.04%) |                  |     |
|------------------|-----|-----------------------------------------------|------------------------------------------|------------------|-----|
| DROPPED MEMBERS  |     |                                               | FEMALE                                   | 458 (27.96%)     |     |
| DECEASED         | 6   | CLICK HERE FOR CUMULATIVE                     | TOTAL FAMILY UNIT MEMBERS                |                  | 569 |
| CLUB CANCELLED   | 148 | MEMBERSHIP DATA                               |                                          | 0.000//10.1141.5 | 312 |
| OTHER            | 159 |                                               | FAMILY MEMBERS PAYING HALF DUES          |                  | 312 |
| TOTAL            | 313 |                                               |                                          |                  |     |