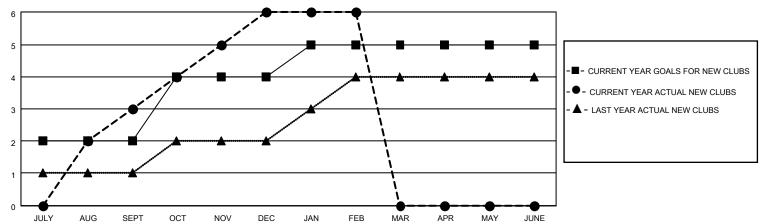

## District 306 A1

| Results as of: | 2/28/2021 |  |
|----------------|-----------|--|
|                |           |  |

| Clubs                 |               |           |               | Members               |                        |                         |                                                    |  |
|-----------------------|---------------|-----------|---------------|-----------------------|------------------------|-------------------------|----------------------------------------------------|--|
| RESULTS FOR 2020-2021 |               |           |               | RESULTS FOR 2020-2021 |                        |                         |                                                    |  |
| QUARTER               | NEW CLUB GOAL | NEW CLUBS | DROPPED CLUBS | QUARTER MEME          | BER GROWTH NET<br>GOAL | MEMBER GROWTH<br>ACTUAL | DROPPED<br>MEMBERS ACTUAL<br>(including transfers) |  |
| JULY/AUG/SEPT         | 2             | 3         | 0             | JULY/AUG/SEPT         | 60                     | 127                     | 39                                                 |  |
| OCT/NOV/DEC           | 2             | 3         | 0             | OCT/NOV/DEC           | 80                     | 147                     | 118                                                |  |
| JAN/FEB/MAR           | 1             | 0         | 9             | JAN/FEB/MAR           | 70                     | 14                      | 156                                                |  |
| APR/MAY/JUNE          | 0             | 0         | 0             | APR/MAY/JUNE          | 40                     | 0                       | 0                                                  |  |

### GOALS AND ACTUAL NEW CLUBS CUMULATIVE